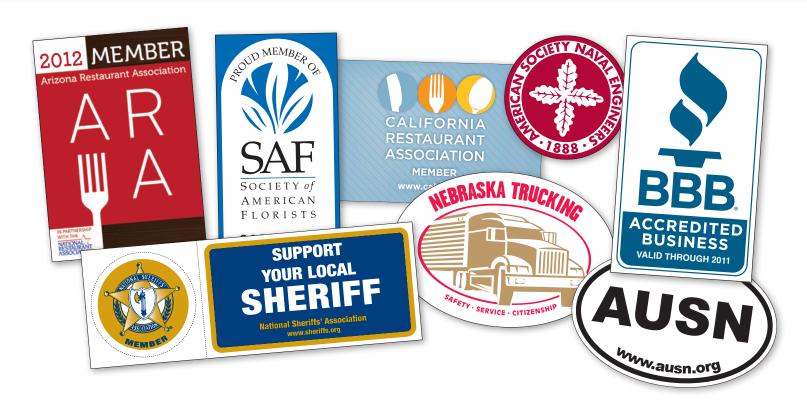

### **Build Your Brand & Extend Your Reach**

Your Membership Decals are an extension of your organization. What kind of image would you like to project? You can **grow your membership** and **increase renewal rates** by giving your members a custom-printed decal.

## **Affordable Options**

Budgets need to be observed in every facet of your organization. For tighter budgets, we also offer our popular standard designs at competitive prices.

Create Your Own Membership Decal Online at www.rydin.com